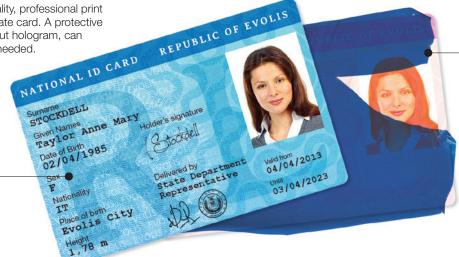

### **HIGH SECURITY ENSURED**

Unichroma<sup>™</sup> is designed for **highly secure applications**: national ID cards, drivers' licenses, passports, immigration cards, military access control badges, etc. **Compatible with hologram and lamination technologies**, the Unichroma<sup>™</sup> ribbon guarantees the **maximum level of security** for your cards so as to prevent any attempt of counterfeiting.

### **DURABILITY & PRINTING QUALITY**

The Unichroma<sup>™</sup> ribbon is formulated to produce **sharp**, **bright images and clear text** on many card substrates, including Polycarbonate (PC).

In addition to the standard colors (Yellow, Magenta, Cyan and Black), a protective layer is applied on the card, to retain a high quality of image despite its frequent use. Printed cards can, therefore, be **used for several years without deteriorating**.

## PC card printed with YMCK + Unichroma™

You get a high-quality, professional print on the Polycarbonate card. A protective layer, with or without hologram, can then be applied if needed.