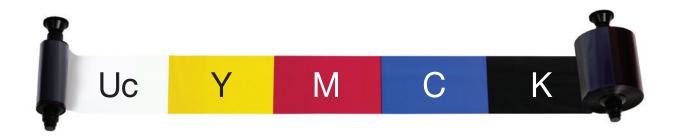

Unichroma<sup>™</sup> is a dry coating (Uc) supplied on a color ribbon as a panel that is printed in advance of the following Y, M, C, K panels. The clear, colorless Unichroma<sup>™</sup> coating (Uc) is applied directly to the surface of the card using a normal direct-to-card printer. Then, D2T2 (Dye Diffusion Thermal Transfer) color personalization can continue in the normal way (single or double-sided printing).

#### **GENERAL FEATURES**

- 5-panel color ribbon **UcYMCK**
- Printing technology: color dye sublimation