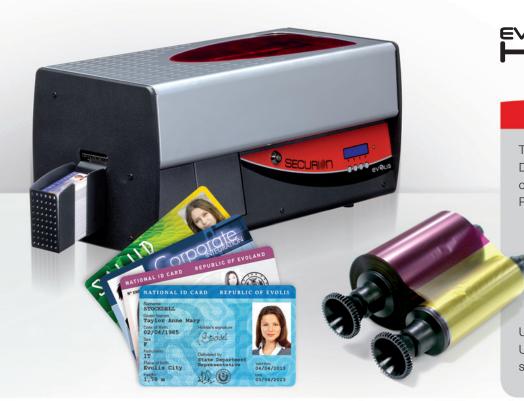

Used in Evolis Securion printer, the Unichroma<sup>™</sup> ribbon provides a cost-saving solution for your highly secure cards.

#### **COST-EFFECTIVE SOLUTION**

The Unichroma™ ribbon (UcYMCK) is suitable for use in **Securion**, the Evolis desktop card printer designed for the issuance of secure cards. This combination makes personalization of secure Polycarbonate cards affordable, thus offering an alternative to more expensive equipment like retransfer technology.

## PRINTER COMPATIBILTY

■ Evolis Securion